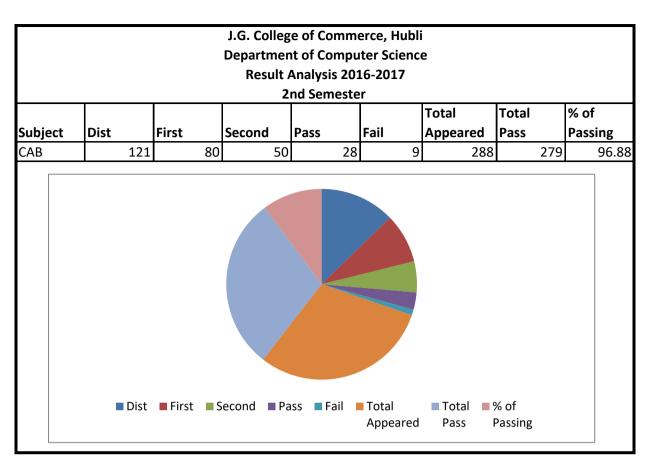

## J.G. College of Commerce, Hubli **Department of Computer Science** Result Analysis 2016-2017 4th Semester Total Total % of Pass Subject Dist Pass **Passing** First Second Fail **Appeared** 51 95.27 CAB 97 88 66 302 ■ Dist ■ First ■ Second ■ Pass ■ Fail ■ Total ■ Total ■ % of **Appeared Pass Passing**