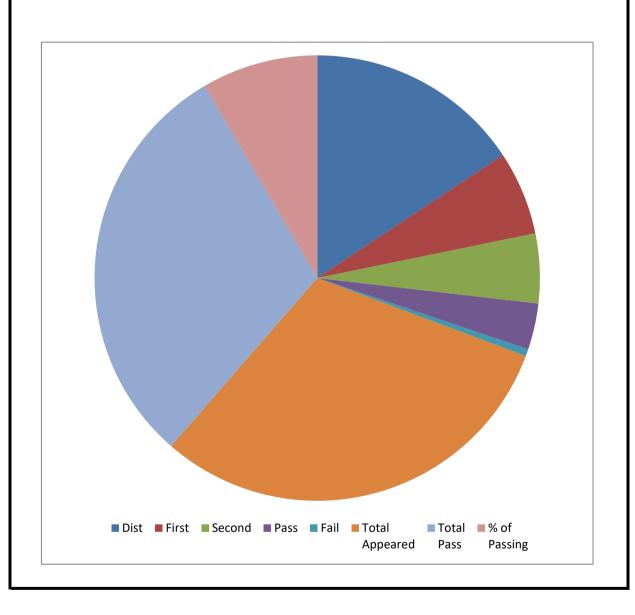

## J.G. College of Commerce, Hubli **Department of Computer Science** Result Analysis 2016-2017

**6th Semester** 

|         |      |       |        |      |      | Total    | Total | % of    |
|---------|------|-------|--------|------|------|----------|-------|---------|
| Subject | Dist | First | Second | Pass | Fail | Appeared | Pass  | Passing |
| CAB     | 183  | 71    | 59     | 39   | 6    | 358      | 352   | 98.32   |