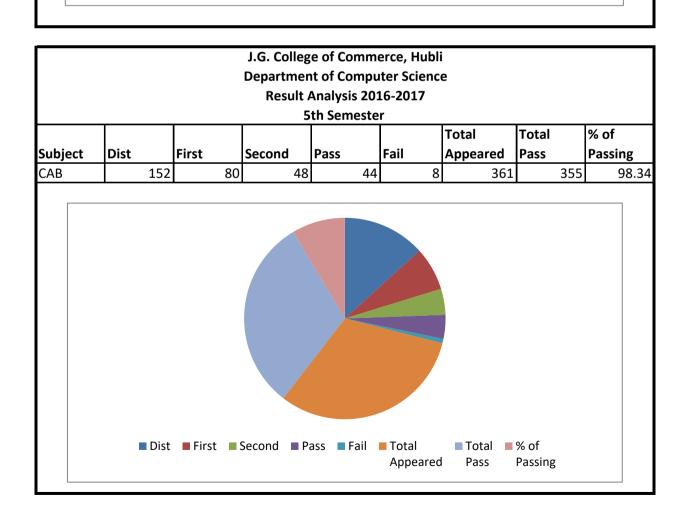

## J.G. College of Commerce, Hubli **Department of Computer Science** Result Analysis 2016-2017 4th Semester Total Total % of Pass Subject Dist Pass **Passing** First Second Fail **Appeared** 51 95.27 CAB 97 88 66 302 ■ Dist ■ First ■ Second ■ Pass ■ Fail ■ Total ■ Total ■ % of **Appeared Pass Passing**



## J.G. College of Commerce, Hubli **Department of Computer Science** Result Analysis 2016-2017

**6th Semester** 

|         |      |       |        |      |      | Total    | Total | % of    |
|---------|------|-------|--------|------|------|----------|-------|---------|
| Subject | Dist | First | Second | Pass | Fail | Appeared | Pass  | Passing |
| CAB     | 183  | 71    | 59     | 39   | 6    | 358      | 352   | 98.32   |