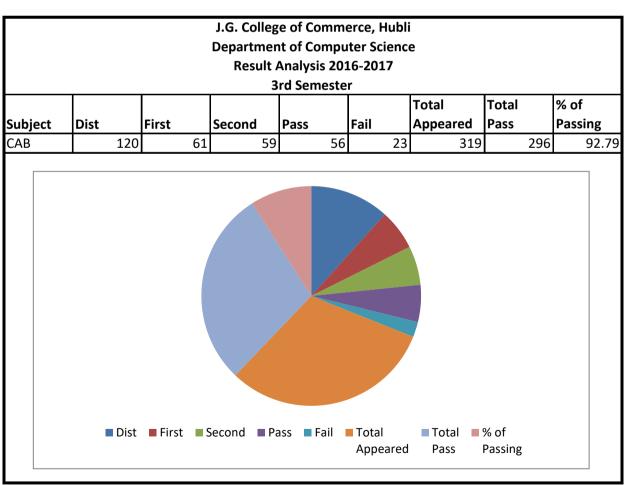

## J.G. College of Commerce, Hubli **Department of Computer Science** Result Analysis 2016-2017 4th Semester Total Total % of Pass Subject Dist Pass **Passing** First Second Fail **Appeared** 51 95.27 CAB 97 88 66 302 ■ Dist ■ First ■ Second ■ Pass ■ Fail ■ Total ■ Total ■ % of **Appeared Pass Passing**



## J.G. College of Commerce, Hubli **Department of Computer Science** Result Analysis 2016-2017

**6th Semester** 

|         |      |       |        |      |      | Total    | Total | % of    |
|---------|------|-------|--------|------|------|----------|-------|---------|
| Subject | Dist | First | Second | Pass | Fail | Appeared | Pass  | Passing |
| CAB     | 183  | 71    | 59     | 39   | 6    | 358      | 352   | 98.32   |