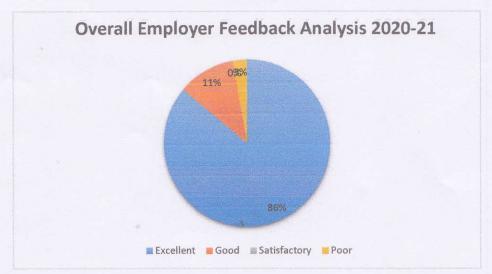

Signature and Seal

K.L.E. Society's J. G. College of Commerce, Hubli. Employer Feedback Analysis for the year 2020 - 21

|                                                             | Excellent | Good | Satisfactory | Poor |
|-------------------------------------------------------------|-----------|------|--------------|------|
| Level of commitment towards work                            | 6         | 0    | 0            | 0    |
| Level of professional, ethical & social responsibility      | 6         | 0    | 0            | 0    |
| Professional development & adaptability of Change           | 6         | 0    | 0            | 0    |
| Ability to manage projects in multidisciplinary environment | 4         | 2    | 0            | 0    |
| Overall quality of our student                              | 6         | 0    | 0            | 0    |
| Relevance of KUD Syllabus to current employability trends   | 3         | 2    | 0            | 1    |
| Total                                                       | 31        | 4    | 0            | 1    |