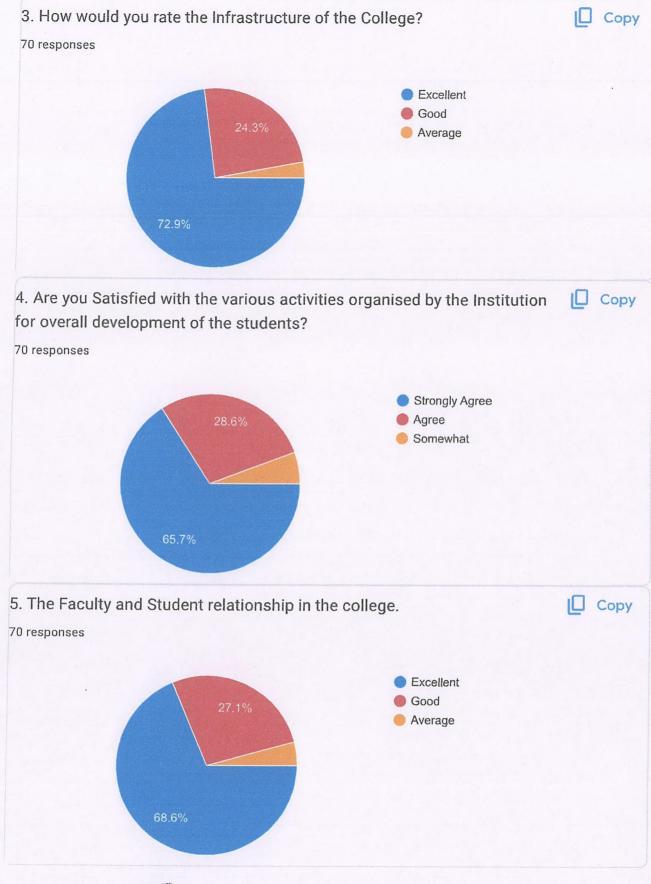

The feedback was collected from different employers on Institutional contribution towards students' performance. Employers expressed the responsibility of the employee has towards the goals, mission and vision of the organisation he/she is associated with. Level of Professional, Ethical and Social responsibility helps companies attract and retain a healthy ambience in the workplace. Majority of the employers expressed that employee's openness, commitment, knowledge and adaptive nature in todays competitive world is exceptional.

Through a multidisciplinary approach, a student gains arsenal of skills like problem solving, critical thinking, time management, self-management, communication, analysis and research methodologies that transforms one's dedication and obligation towards his/her service. Employers manifested that overall quality of the employees met their expectations and the syllabus of the Karnatak University, Dharwad complements with the current employability trends.