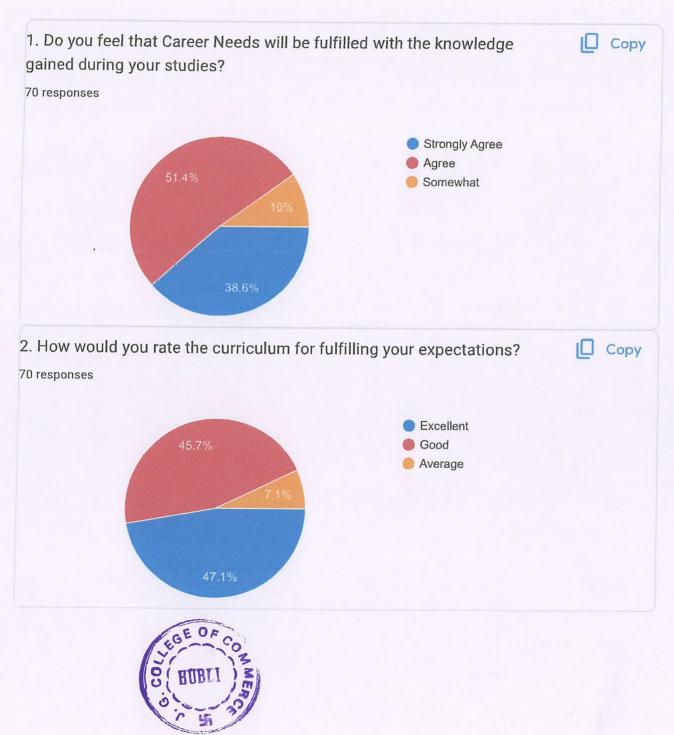

The feedback was collected from different employers on Institutional contribution towards students' performance. Employers expressed the responsibility of the employee has towards the goals, mission and vision of the organisation he/she is associated with. Level of Professional, Ethical and Social responsibility helps companies attract and retain a healthy ambience in the workplace. Majority of the employers expressed that employee's openness, commitment, knowledge and adaptive nature in todays competitive world is exceptional.

Through a multidisciplinary approach, a student gains arsenal of skills like problem solving, critical thinking, time management, self-management, communication, analysis and research methodologies that transforms one's dedication and obligation towards his/her service. Employers manifested that overall quality of the employees met their expectations and the syllabus of the Karnatak University, Dharwad complements with the current employability trends.