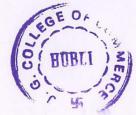

The feedback was collected from different employers on Institutional contribution towards students' performance. Employers expressed the responsibility of the employee has towards the goals, mission and vision of the organisation he/she is associated with. Level of Professional, Ethical and Social responsibility helps companies attract and retain a healthy ambience in the workplace. Majority of the employers expressed that employee's openness, commitment, knowledge and adaptive nature in todays competitive world is exceptional.

Through a multidisciplinary approach, a student gains arsenal of skills like problem solving, critical thinking, time management, self-management, communication, analysis and research methodologies that transforms one's dedication and obligation towards his/her service. Employers manifested that overall quality of the employees met their expectations and the syllabus of the Karnatak University, Dharwad complements with the current employability trends.