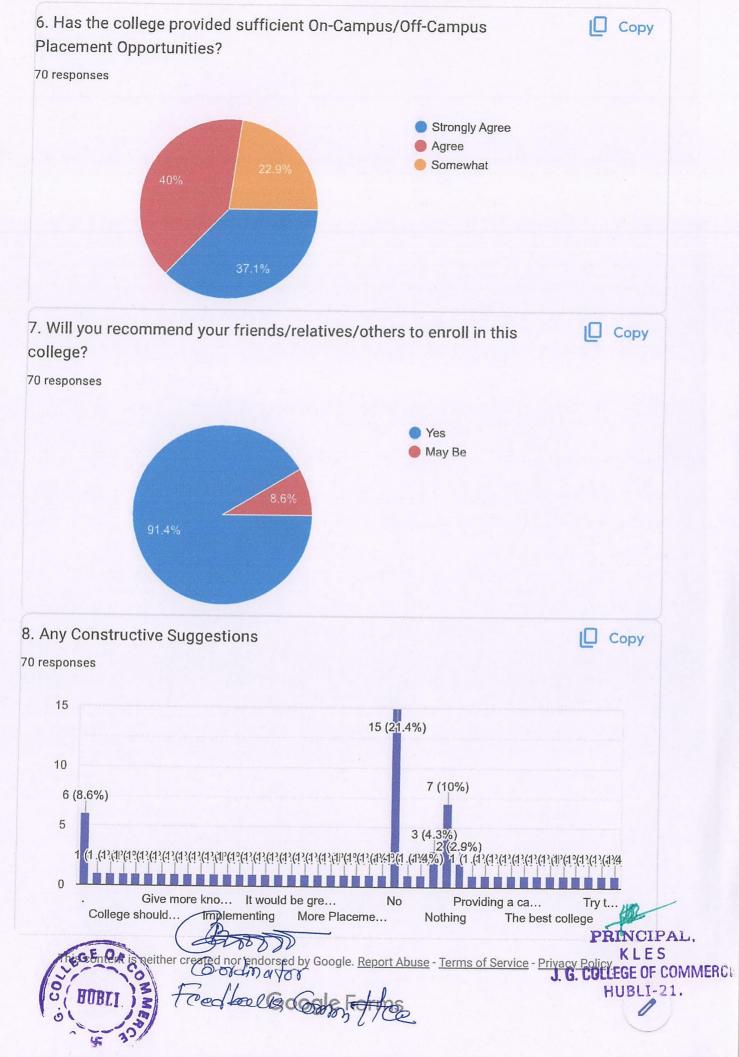

The feedback was collected from different employers on Institutional contribution towards students' performance. Employers expressed the responsibility of the employee has towards the goals, mission and vision of the organisation he/she is associated with. Level of Professional, Ethical and Social responsibility helps companies attract and retain a healthy ambience in the workplace. Majority of the employers expressed that employee's openness, commitment, knowledge and adaptive nature in todays competitive world is exceptional.

Through a multidisciplinary approach, a student gains arsenal of skills like problem solving, critical thinking, time management, self-management, communication, analysis and research methodologies that transforms one's dedication and obligation towards his/her service. Employers manifested that overall quality of the employees met their expectations and the syllabus of the Karnatak University, Dharwad complements with the current employability trends.